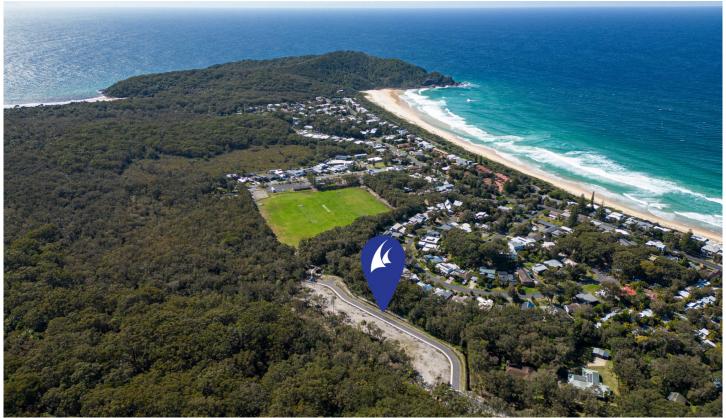

## 56 Red Gum Road Boomerang Beach NSW

Experience the perfect blend of natural beauty and modern convenience with RED GUM Estate Boomerang Beach. This prestigious new development nestled in a secluded cul-de-sac, surrounded by lush palm-studded bushland and National Park.

## **Exclusive Property Features:**

\*Limited Availability: Act fast to secure one of the remaining lots, with sizes ranging from 515sqm to 1277sqm. Each near-level lot offers considered building envelopes to optimize living space and privacy.