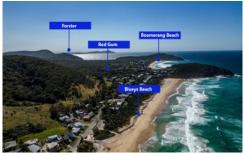

## 56 Red Gum Road Boomerang Beach NSW

Experience the perfect blend of natural beauty and modern convenience with RED GUM Estate Boomerang Beach. This prestigious new development nestled in a secluded cul-de-sac, surrounded by lush palm-studded bushland and National Park.