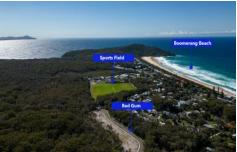

## 56 Red Gum Road Boomerang Beach NSW

Experience the perfect blend of natural beauty and modern convenience with RED GUM Estate Boomerang Beach. This prestigious new development nestled in a secluded cul-de-sac, surrounded by lush palm-studded bushland and National Park.