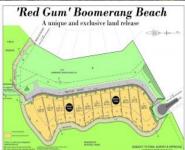

## **Exclusive Property Features:**

\*Limited Availability: Act fast to secure one of the remaining lots, with sizes ranging from 515sqm to 1277sqm. Each near-level lot offers considered building envelopes to optimize living space and privacy.

\*Accessibility and Privacy: Enjoy the convenience of underground services and sealed road access without

Type: Land

**Price**: Lots from \$695,000 - \$1,000,000

**View**: https://www.pacificcoastproperty.com.au/sale/ns w/mid-north-coast/boomerang-beach/residential/l