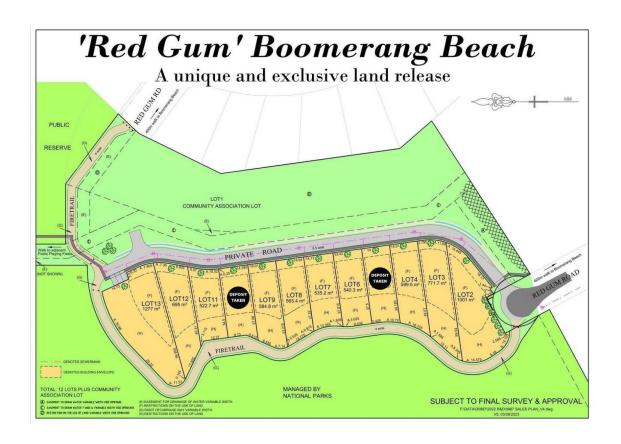

## 56 Red Gum Road Boomerang Beach NSW

Experience the perfect blend of natural beauty and modern convenience with RED GUM Estate Boomerang Beach. This prestigious new development nestled in a secluded cul-de-sac, surrounded by lush palm-studded bushland and National Park.

## **Exclusive Property Features:**

\*Limited Availability: Act fast to secure one of the remaining lots, with sizes ranging from 515sqm to 1277sqm. Each near-level lot offers considered building envelopes to optimize living space and privacy.

\*Accessibility and Privacy: Enjoy the convenience of underground services and sealed road access without

Type: Land

**Price**: Lots from \$695,000 - \$1,000,000

**View**: https://www.pacificcoastproperty.com.au/sale/ns w/mid-north-coast/boomerang-beach/residential/l