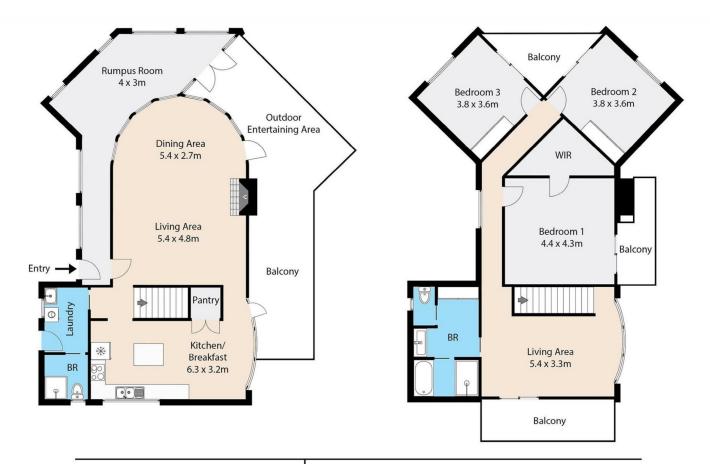

## 192 Amaroo Drive, Smiths Lake, NSW 2428

Internal floor area: 190 m<sup>2</sup>

Land area: 1210 m<sup>2</sup>

Plans and dimensions are made as accurately as possible, however these are to be used as a guide and slight variations may be possible.