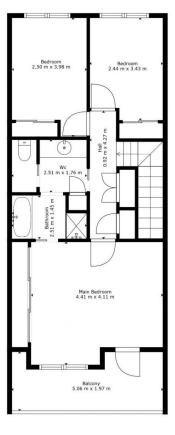

## Serene Spaces

The tranquil lake views from the main bedroom balcony are simply captivating. The bedrooms feature built-in wardrobes for ample storage, while a cleverly designed three-way bathroom, plus a second toilet and shower off the internal laundry, ensure convenience for busy households.

Emma-Jane Jenkins

Floor 2

TOTAL: 114 m2 FLOOR 1: 57 m2, FLOOR 2: 57 m2 EXCLUDED AREAS: PORCH: 11 m2, BALCONY: 8 m2

Fixture Measurements And Dimensions Are Accurate And Used For Illustration Purposes