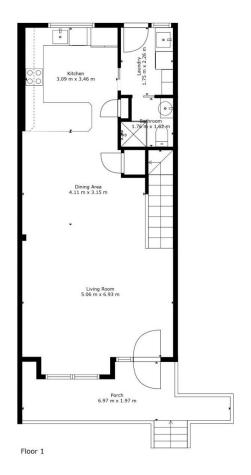

## Serene Spaces

The tranquil lake views from the main bedroom balcony are simply captivating. The bedrooms feature built-in wardrobes for ample storage, while a cleverly designed three-way bathroom, plus a second toilet and shower off the internal laundry, ensure convenience for busy households.

Emma-Jane Jenkins

Floor 2

TOTAL: 114 m2 FLOOR 1: 57 m2, FLOOR 2: 57 m2 EXCLUDED AREAS: PORCH: 11 m2, BALCONY: 8 m2

Fixture Measurements And Dimensions Are Accurate And Used For Illustration Purposes