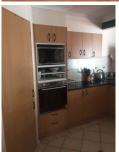

8 Hakea Place Tuncurry NSW

Modern 4 bedroom home, with ensuite and bathroom with corner bath. Tiled in family areas. Ceiling fans, Separate lounge areas. Air conditioning. Modern kitchen with lots of bench space. Under cover entertaining area. Fenced backyard. Pets considered.