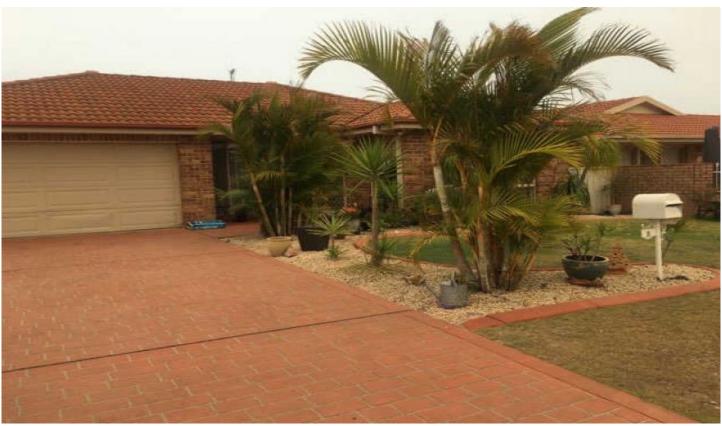

8 Hakea Place Tuncurry NSW

Modern 4 bedroom home, with ensuite and bathroom with corner bath. Tiled in family areas. Ceiling fans, Separate lounge areas. Air conditioning. Modern kitchen with lots of bench space. Under cover entertaining area. Fenced backyard. Pets considered.