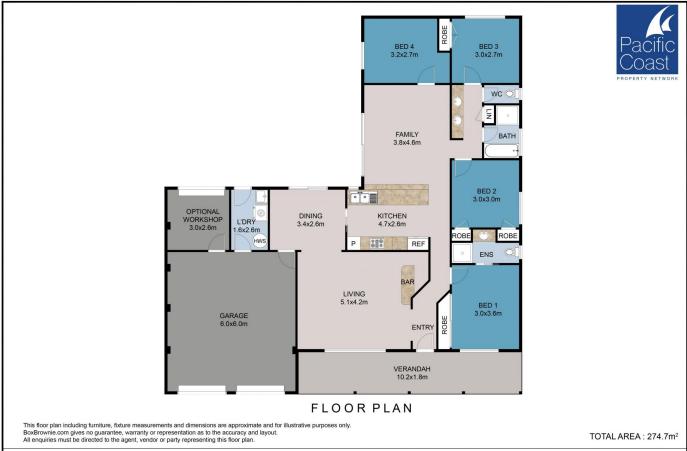

## 9 Greenfield Place Forster NSW

Nestled on just over two acres (9584 square meters) in the picturesque Cape Hawke region of Forster, this property offers a rare opportunity to immerse yourself in the natural beauty and tranquillity of one of the Mid-North Coast's most sought-after areas.

This charming residence features 4 bedrooms and two well-appointed bathrooms, providing comfortable living for families or those seeking a spacious retreat. The home is thoughtfully designed with two separate living areas, allowing for versatile use of space.

The open-plan living area seamlessly connects the indoors with the outdoor surroundings. Large windows throughout the home invite an abundance of natural light, further enhancing the connection between the interior and the beautiful landscape beyond.

4 🕮 2 🖺 6 🖨

Price : \$1,670,000 Building Size : 274.7 sqm Land Size : 9584 sqm

View : https://ww

: https://www.pacificcoastproperty.com.au /sale/nsw/mid-north-coast/forster/reside

ntial/house/8119970

Emma-Jane Jenkins 02 6555 2000