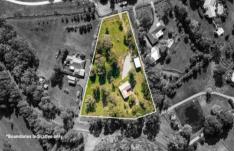

## 9 Greenfield Place Forster NSW

Nestled on just over two acres (9584 square meters) in the picturesque Cape Hawke region of Forster, this property offers a rare opportunity to immerse yourself in the natural beauty and tranquillity of one of the Mid-North Coast's most sought-after areas.

4 🕮 2 🖺 6 🖨

Price : \$1,670,000 Building Size : 274.7 sqm Land Size : 9584 sqm

View : https://ww

: https://www.pacificcoastproperty.com.au /sale/nsw/mid-north-coast/forster/reside

ntial/house/8119970

Emma-Jane Jenkins 02 6555 2000