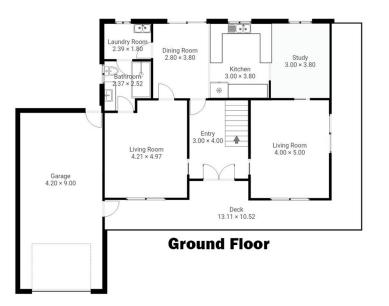

Situated on one of the highest points in Forster, the home captures breathtaking views that extend beyond the crystal-clear waters to include vibrant sightings of eagles, dolphins, and whales. The main floor hosts a variety of expansive living spaces and multiple balconies that invite the outside in. With five bedrooms and two bathrooms, the residence comfortably accommodates both large families and guests, ensuring everyone has their own space to retreat and relax.

5 📭 2 🟪 1 👄

Price : \$1,495,000 Building Size : 206 sqm Land Size : 519 sqm

View : https://www.pacificcoastproperty.com.au

/sale/nsw/mid-north-coast/forster/reside

ntial/house/8102714

Kallen De-Giovanni 02 6555 2000

88 Lakeview Cr, Forster
THIS FLOORPLAN IS PROVIDED WITHOUT WARRANTY OF ANY KIND. SENSOPIA DISCLAIMS ANY WARRANTY INCLUDING, WITHOUT LIMITATION, SATISFACTORY QUALITY OR ACCURACY OF DIMENSIONS.