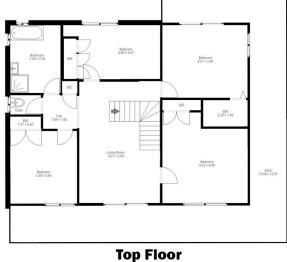

Situated on one of the highest points in Forster, the home captures breathtaking views that extend beyond the crystal-clear waters to include vibrant sightings of eagles, dolphins, and whales. The main floor hosts a variety of expansive living spaces and multiple balconies that invite the outside in. With five bedrooms and two bathrooms, the residence comfortably accommodates both large families and guests, ensuring everyone has their own space to retreat and relax.

5 📭 2 🟪 1 👄

Price : \$1,495,000 Building Size : 206 sqm Land Size : 519 sqm

View : https://www.pacificcoastproperty.com.au

/sale/nsw/mid-north-coast/forster/reside

ntial/house/8102714

Kallen De-Giovanni 02 6555 2000

88 Lakeview Cr, Forster
THIS FLOORPLAN IS PROVIDED WITHOUT WARRANTY OF ANY KIND. SENSOPIA DISCLAIMS ANY WARRANTY INCLUDING, WITHOUT LIMITATION, SATISFACTORY QUALITY OR ACCURACY OF DIMENSIONS.