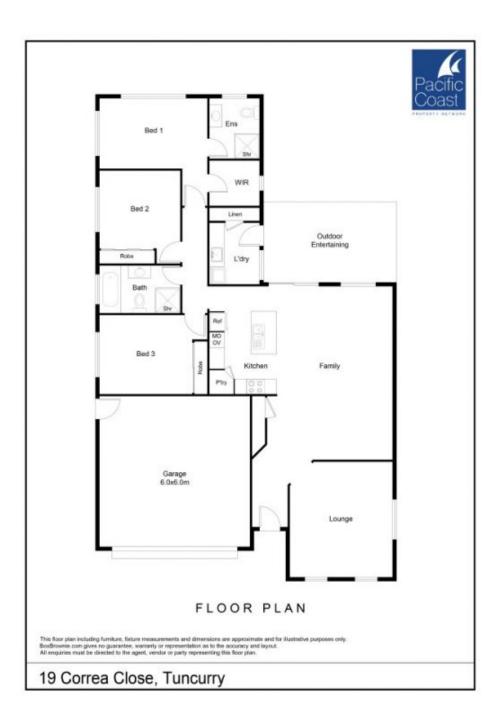

## 19 Correa Close Tuncurry NSW

Welcome to 19 Correa Close

Single level, three bedroom home in Correa Close Tuncurry.

Master bedroom has a walk in wardrobe and ensuite with shower and toilet.

Second and third bedrooms have built in wardrobes.

Family bathroom with shower and separate bath.

Spacious laundry with additional storage and linen press Well equipped kitchen with open plan living and dining area

opening into covered al fresco area Second living area

Double garage and eclosed garden

Would you like to attend our inspections? YOU MUST REGISTER

3 📭 2 🔓 2 🖨

**Building Size**: 200 sqm **Land Size**: 500 sqm

View : https://v

: https://www.pacificcoastproperty.com.au /lease/nsw/mid-north-coast/tuncurry/resi