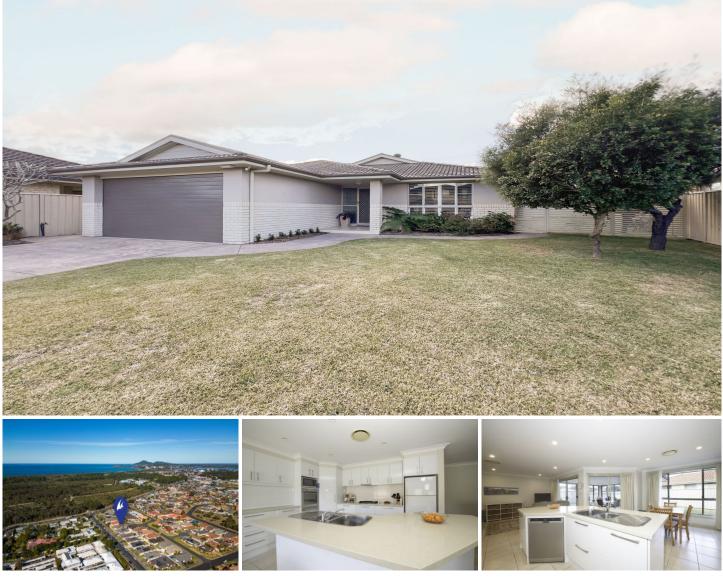

## 17 Correa Close Tuncurry NSW

Nestled in a serene and quiet street and situated on a large 741m2 block, 17 Correa Close in Tuncurry is the epitome of modern living. This elegant 4-bedroom, 2-bathroom home offers the perfect blend of luxury, comfort, and functionality for families and individuals alike.

As you approach the property, you are greeted by a manicured front yard and a sleek, modern facade, setting the tone for the elegance that lies within. Upon entering this beautiful home you find yourself in a spacious open-plan living and dining area, where natural light floods the space, creating a warm and inviting atmosphere. The family room is ideal for both relaxation and entertaining guests and opens directly on to the sunroom.

The heart of this home is undoubtedly the kitchen. Featuring sleek white cabinetry, modern appliances, and