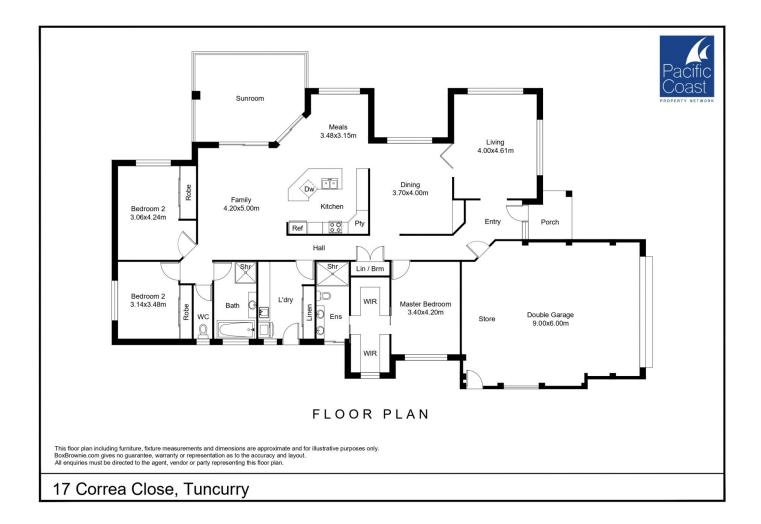

## 17 Correa Close Tuncurry NSW

Nestled in a serene and quiet street and situated on a large 741m2 block, 17 Correa Close in Tuncurry is the epitome of modern living. This elegant 4-bedroom, 2-bathroom home offers the perfect blend of luxury, comfort, and functionality for families and individuals alike.

As you approach the property, you are greeted by a manicured front yard and a sleek, modern facade, setting the tone for the elegance that lies within. Upon entering this beautiful home you find yourself in a spacious open-plan living and dining area, where natural light floods the space, creating a warm and inviting atmosphere. The family room is ideal for both relaxation and entertaining guests and opens directly on to the sunroom.