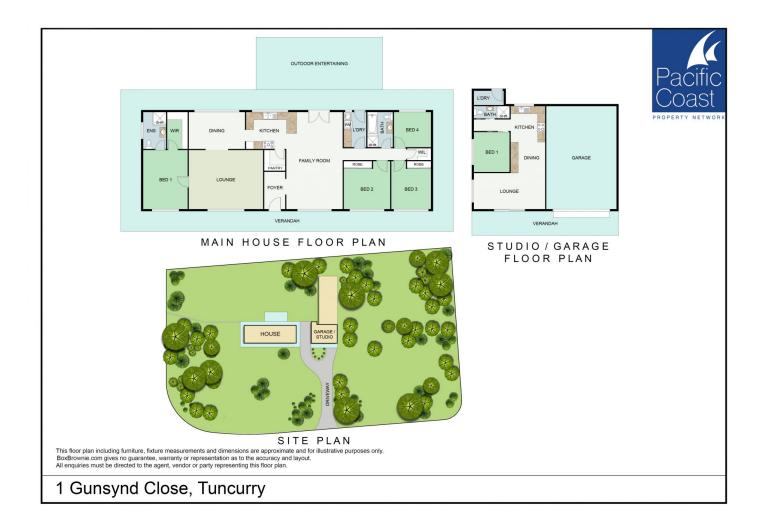

## 1 Gunsynd Close Tuncurry NSW

Imagine coming home to this charming 5-bedroom, 3-bathroom residence located in the serene Racecourse Estate, Tuncurry. This inviting home, perfect for families, combines comfort, functionality, and a touch of elegance.

As you enter the property, you are greeted by a spacious front yard with meticulously manicured hedges setting a welcoming tone. The double garage provides ample space for vehicles and additional storage, with the interior showcasing a well-equipped home gym.

Step inside to discover a cozy lounge area, complete with large windows that flood the room with natural light, offering picturesque views of the surrounding greenery. Adjacent to the lounge is a formal dining room, perfect for hosting family dinners.

The heart of the home is the expansive, open-plan kitchen and family room. The kitchen, a chef's delight, features modern stainless-steel appliances, including a gas stove, a