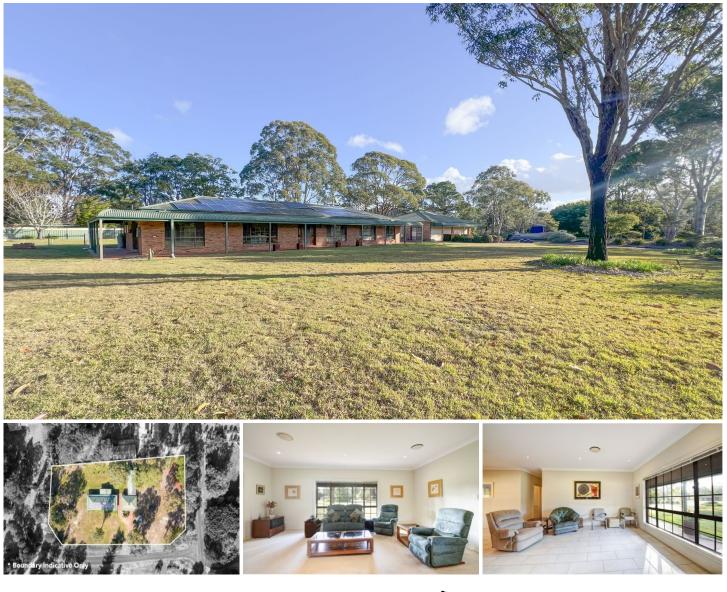

## 1 Gunsynd Close Tuncurry NSW

Imagine coming home to this charming 5-bedroom, 3-bathroom residence located in the serene Racecourse Estate, Tuncurry. This inviting home, perfect for families, combines comfort, functionality, and a touch of elegance.

As you enter the property, you are greeted by a spacious front yard with meticulously manicured hedges setting a welcoming tone. The double garage provides ample space for vehicles and additional storage, with the interior showcasing a well-equipped home gym.

Step inside to discover a cozy lounge area, complete with large windows that flood the room with natural light, offering picturesque views of the surrounding greenery. Adjacent to the lounge is a formal dining room, perfect for hosting family dinners.

The heart of the home is the expansive, open-plan kitchen and family room. The kitchen, a chef's delight, features modern stainless-steel appliances, including a gas stove, a