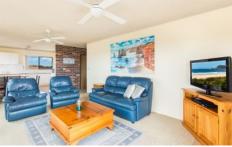

The open plan living and dining area makes the most of the gorgeous views and kitchen comes equipped with all you need to cook a great meal with great local produce.

In the master bedroom a comfy queen bed awaits you and in the second bedroom two king singles, both have ceiling fans. The family bathroom has a shower & separate bathtub.