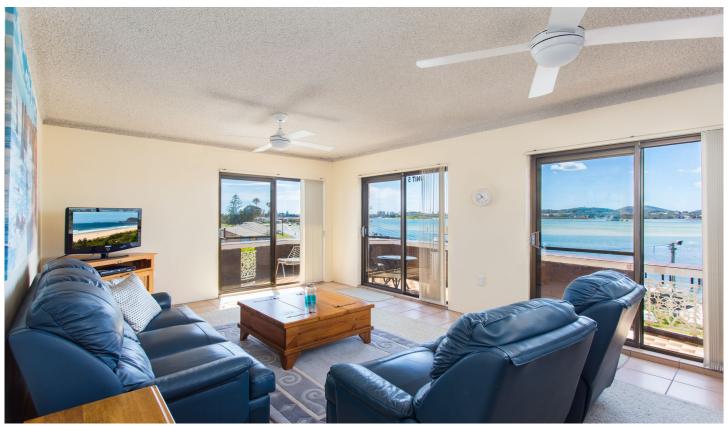

## 5/17 Point Road Tuncurry NSW

Dolphin Place 05 located on the fourth floor overlooks the sparkling waters of Wallis Lake and has easy access to the Tuncurry boat ramps and BBQ area.

A perfect location for fishing trips & exploring the lake system. For the children the skate park and play ground are not far away.

The open plan living and dining area makes the most of the gorgeous views and kitchen comes equipped with all you need to cook a great meal with great local produce.

In the master bedroom a comfy queen bed awaits you and in the second bedroom two king singles, both have ceiling fans. The family bathroom has a shower & separate bathtub.