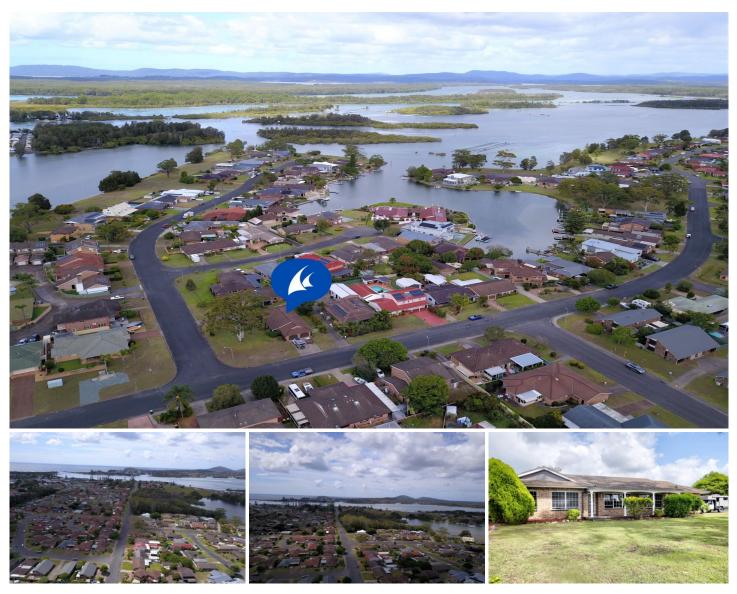

## 42 Taree Street Tuncurry NSW

Wonderful opportunity to secure a three bedroom home on a corner block in Jonnel Park Tuncurry. Walk to shops and the lake and enjoy living in this sought after area. Ample room for caravans and boats with 800sqm block.

- \* Kitchen-dining area
- \* L shaped lounge
- \* Three bedrooms all with BIR
- \* Double Garage
- \* Side access
- \* Corner block
- \* 800sqm of land

| Туре      | : House      |
|-----------|--------------|
| Price     | : \$ 725,000 |
| Land Size | : 804 sqm    |