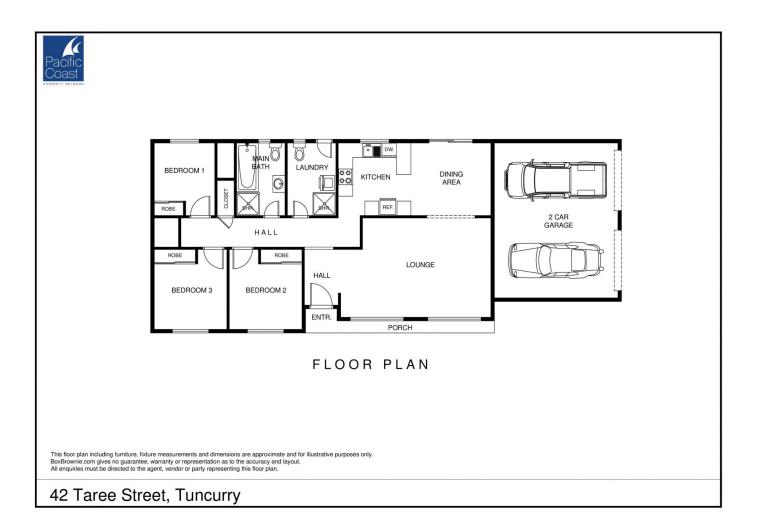

- \* Kitchen-dining area
- \* L shaped lounge
- \* Three bedrooms all with BIR
- \* Double Garage
- \* Side access
- \* Corner block
- \* 800sqm of land

| Туре      | : House      |
|-----------|--------------|
| Price     | : \$ 725,000 |
| Land Size | : 804 sqm    |