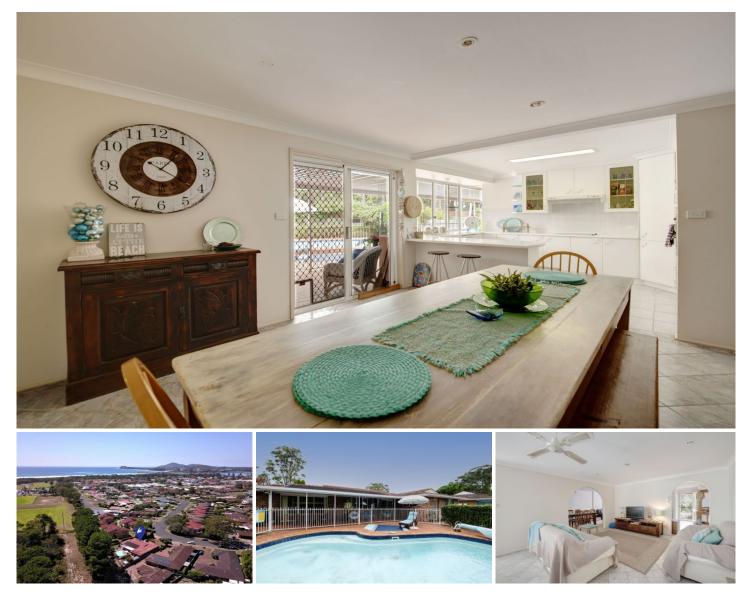

#### 6 Heath Avenue Tuncurry NSW

If you are looking for that sort after family home in the great lakes region and haven't been able to find it then this could be the one that you are looking for. Situated on the edge of the popular Golden Triangle this home is just a short walk to beaches, clubs and sporting facilities.

Comprising of 4 bedrooms main with ensuite and walk in robe, a large open plan living area comprising of kitchen, dining and family room. Separate lounge and large rumpus room.

The backyard comprises of a covered outdoor entertaining area adjacent to the in ground pool. This area backs on to a reserve providing an extra sense of space.

Car accommodation is in the form of a large double garage. A great family home this property lends itself to either your new forever home or that perfect holiday home that will