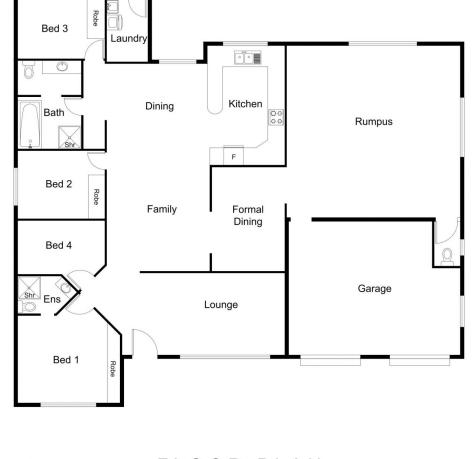

Comprising of 4 bedrooms main with ensuite and walk in robe, a large open plan living area comprising of kitchen, dining and family room. Separate lounge and large rumpus room.

The backyard comprises of a covered outdoor entertaining area adjacent to the in ground pool. This area backs on to a reserve providing an extra sense of space.

Alan Greenland 02 6555 2000

FLOOR PLAN

This floor plan including furniture, fixture measurements and dimensions are approximate and for illustrative purposes only. BoxBrownie.com gives no guarantee, warranty or representation as to the accuracy and layout. All enquiries must be directed to the agent, vendor or party representing this floor plan.