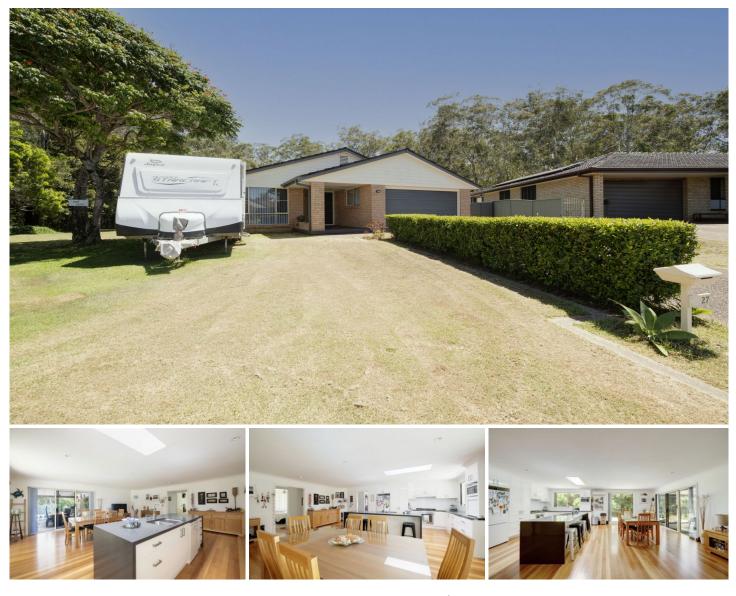

## 27 Rennie Crescent Tuncurry NSW

Rare pearl this property with a great mens shed, huge carport, pool and spacious family home. Outdoor living at its finest with more than enough space to put all the toys. Situated on a 979sq block in Tuncurry this gem is unique in many ways.

- Four bedrooms
- Huge master with large ensuite
- Walk in robe
- Spacious kitchen dining with outlook to reserve
- Huge living area with pleasant outlook
- Two outdoor entertaining areas
- Shed (7mx6m) for the boys
- Carport 8m x 6m