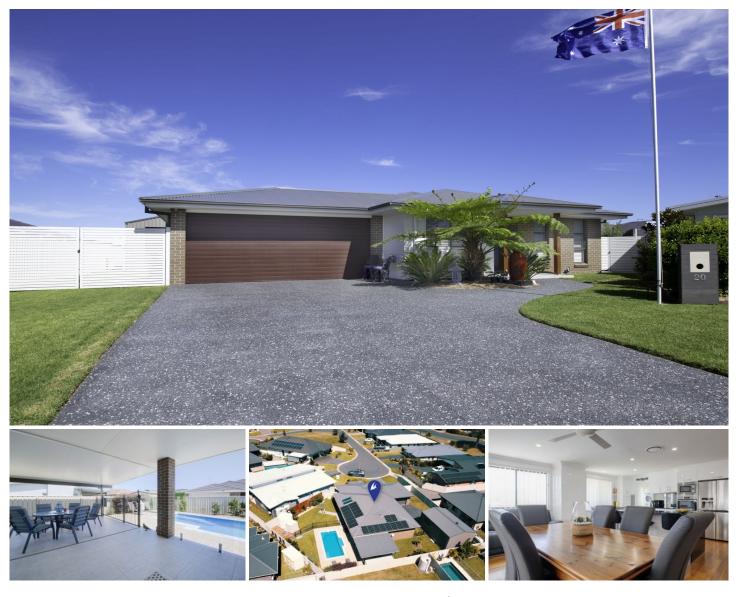

## 20 Margina Close Tuncurry NSW

Outstanding opportunity to purchase in Tuncurry with near new 4 bedroom home. Additional shedding, side access, huge scope for parking boat and or van - this is a must inspect property.

- Quality built 4 bedroom home
- Open plan living and dining
- Master with ensuite and walk in robe
- Study
- Timber floors
- Ducted air conditioning
- Spacious pergola
- Landscaped yard
- Solar power (6.6kw)
- 20,000l rainwater tank