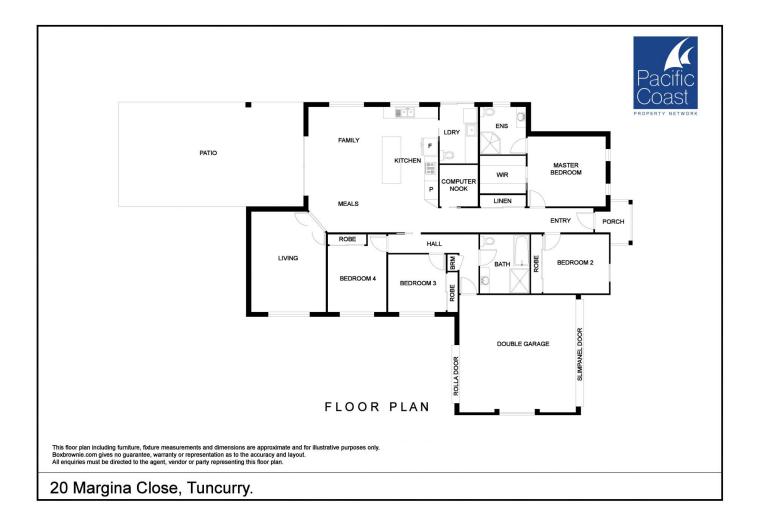

## 20 Margina Close Tuncurry NSW

Outstanding opportunity to purchase in Tuncurry with near new 4 bedroom home. Additional shedding, side access, huge scope for parking boat and or van - this is a must inspect property.

- Quality built 4 bedroom home
- Open plan living and dining
- Master with ensuite and walk in robe
- Study
- Timber floors
- Ducted air conditioning
- Spacious pergola
- Landscaped yard
- Solar power (6.6kw)
- 20,000l rainwater tank