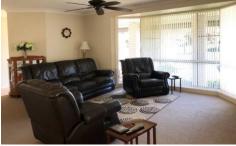

Spacious lounge and dining areas
Air conditioned
Family room
Spacious kitchen with dishwasher and breakfast bar
3 bedrooms
Master with ensuite and walk in robe
3rd bedroom adjoins main bathroom
Ceiling fans and built in robes
Enclosed North facing Queensland room
New concrete footpath
Fully fenced yard
Bore water