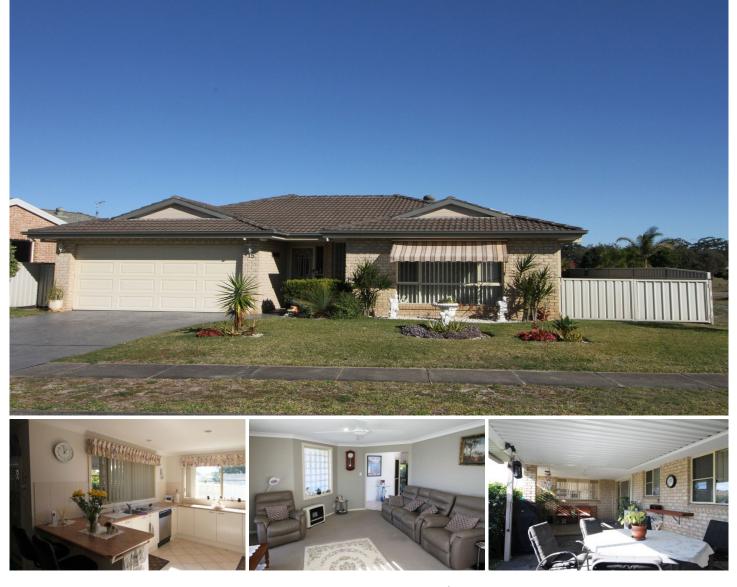

## 15 Caleyi Crescent Tuncurry NSW

Lovely three bedroom home adjacent to reserve in Tuncurry. Has room on the side for trailer or boat, great outdoor entertaining area and small rear yard with garden shed. Internally has formal lounge room in addition to spacious kitchen-dining-living area flowing to outdoor entertaining. All bedrooms have built-in robes with ensuite in the master. North facing home to catch the winter sun. This home represents outstanding value in today's market.

- \* Formal lounge
- \* Open plan kitchen family room
- \* Three bedrooms
- \* Master with ensuite
- \* Spacious undercover outdoor entertaining
- \* Double garage

| Price     | :\$515,000 |
|-----------|------------|
| Land Size | : 450 sqm  |