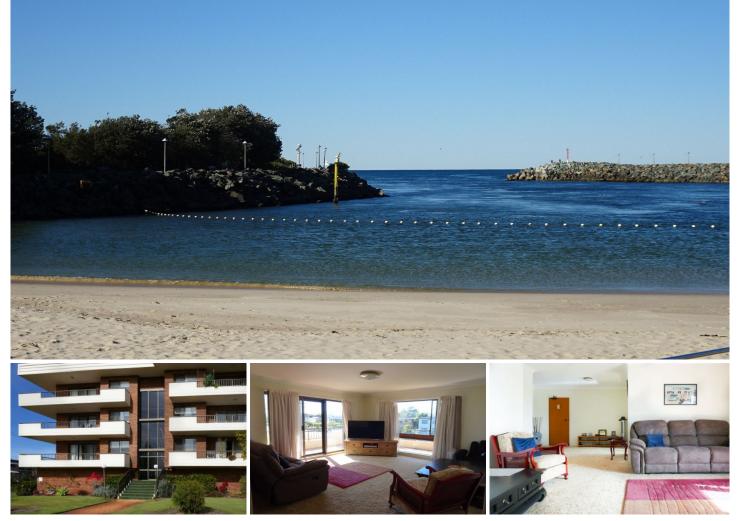

## 700M WALK TO THIS

## 2/36 Wharf Street Tuncurry NSW

North facing unit, level walk to Tuncurry's popular beach area (700 metres). Bowling Club and local shops. Don't miss this opportunity to purchase and enjoy all that Tuncurry has to offer.

- First floor
- Balcony on two sides
- Built in robe to main bedroom
- Generous lounge/dining areas
- Internal laundry
- Single lock up garage with auto door
- Storage/workshop area at rear of garage