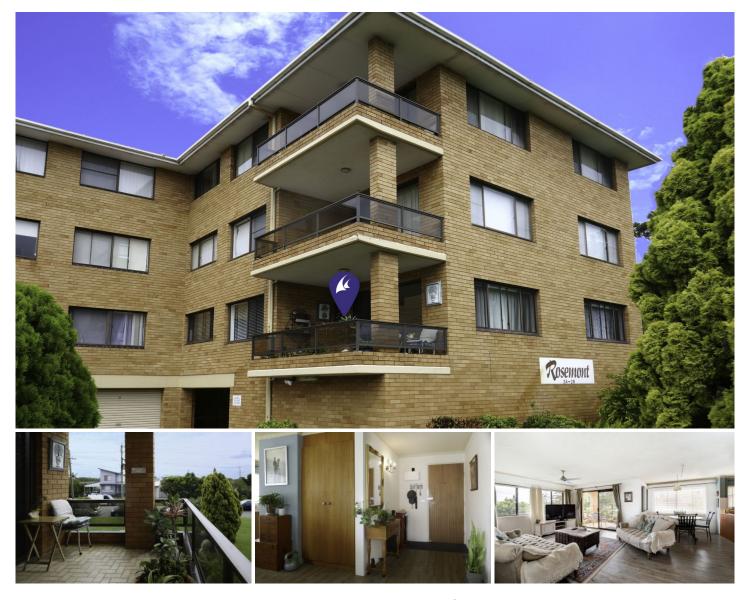

## 1/24 Taree Street Tuncurry NSW

Exceptional Tuncurry unit situated in the popular Rosemont building. This 2 bedroom North East facing unit is spacious and inviting and has nothing left to do! Relax on your own private balcony. Two bedrooms with built ins to the main, immaculate kitchen and laminate flooring throughout the living areas making this an easy care apartment.

- Claw bath in renovated bathroom
- Internal laundry
- 5 m single lock up garage
- Walk to Tuncurry's Rockpool and Beach, local shops