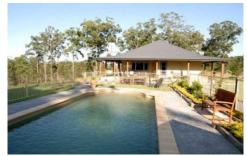

## **DYERS CROSSING**

This superb 5 bedroom home offers high ceilings throughout, stunning timber floors, formal dining, lounge room, family/living room, massive designer kitchen, covered patio overlooking vast mountains, main bedroom with ensuite and walk-in robe. Loads of storage, double garage, extra 5 bay shed/garage, large in ground pool, timber fire place, air conditioning, 88 acres, backs onto creek, under 30 minutes to Forster, as new.