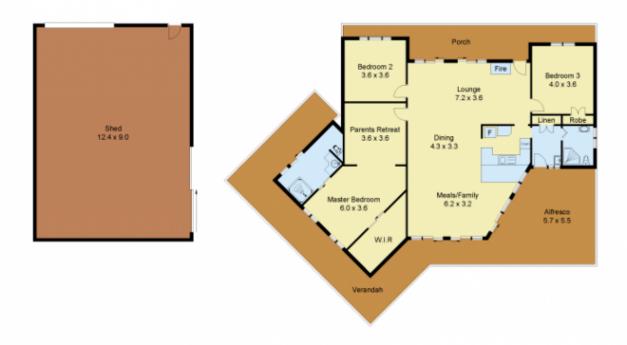

## 496 Avalon Road DYERS CROSSING NSW

:: Magnificent Views

:: Excellent grazing acres for cattle or horses

:: Close to highway

:: Short drive to Forster/Tuncurry

50 pasture improved acres, 26 minutes to Forster/Tuncurry beaches. Tar sealed road, 6 minutes to Nabiac & highway. Gently undulating acreage, 2 dams, excellent fencing. Huge 14 x 10m shed, ideal workshop/machinery shed. Single garage & double carport. Cattle yards & crush. Sceteria, kikuyu and clover. Well maintained 3 bedroom home, walk in robe, ensuite & parents retreat. Generous size kitchen. Air conditioned lounge & dining areas with combustion fireplace. Enclosed Queensland room. 88,000 litres of tank water. School bus

SHED

**GROUND FLOOR** 

0 1 2 3