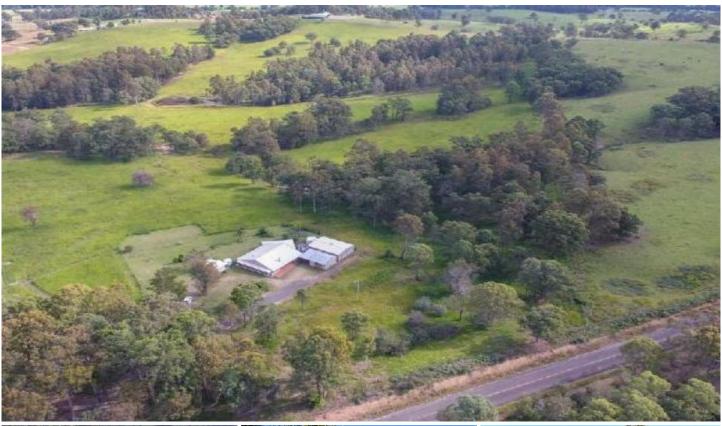

## 496 Avalon Road DYERS CROSSING NSW

:: Magnificent Views

:: Excellent grazing acres for cattle or horses

:: Close to highway

:: Short drive to Forster/Tuncurry

50 pasture improved acres, 26 minutes to Forster/Tuncurry beaches. Tar sealed road, 6 minutes to Nabiac & highway. Gently undulating acreage, 2 dams, excellent fencing. Huge 14 x 10m shed, ideal workshop/machinery shed. Single garage & double carport. Cattle yards & crush. Sceteria, kikuyu and clover. Well maintained 3 bedroom home, walk in robe, ensuite & parents retreat. Generous size kitchen. Air conditioned lounge & dining areas with combustion fireplace. Enclosed Queensland room. 88,000 litres of tank water. School bus