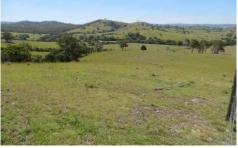

## 1925 Willina Road BUNYAH NSW

43.09 hectares. Undulating acres with 2 dams. Excellent fencing. Permanent creek flows through. Cattle camps. Subdivided from working farm. Semi-brush country. 45 minutes to Forster/Tuncurry. 30 minutes to Gloucester. 2 1/2 hrs to Hornsby. Picturesque valley, stunning views.