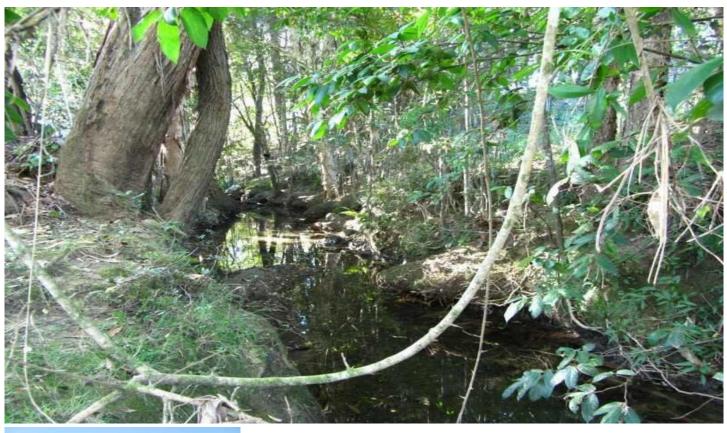

## 1925 Willina Road BUNYAH NSW

43.09 hectares. Undulating acres with 2 dams. Excellent fencing. Permanent creek flows through. Cattle camps. Subdivided from working farm. Semi-brush country. 45 minutes to Forster/Tuncurry. 30 minutes to Gloucester. 2 1/2 hrs to Hornsby. Picturesque valley, stunning views.