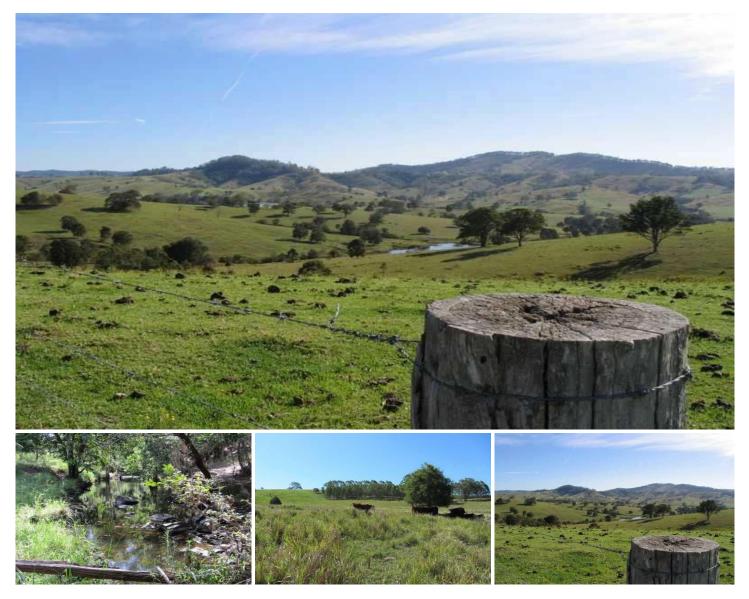

## 1925 Willina Road BUNYAH NSW

101 acres of magnificent opportunity to farm, ride bikes or start a new venture. Creek frontage, cattle yards, excellent fencing, 4 bay machinery shed and water troughs. Lovely 3 bedroom brick home with magnificent views. Built in robes, combustion heater, good size kitchen, 2 separate lounge areas, sunroom overlooking the valley, laundry with extra shower and toilet. School bus at gate. 30 minutes to Gloucester, 45 minutes to Forster/Tuncurry beaches. Additional acres can also be purchased.