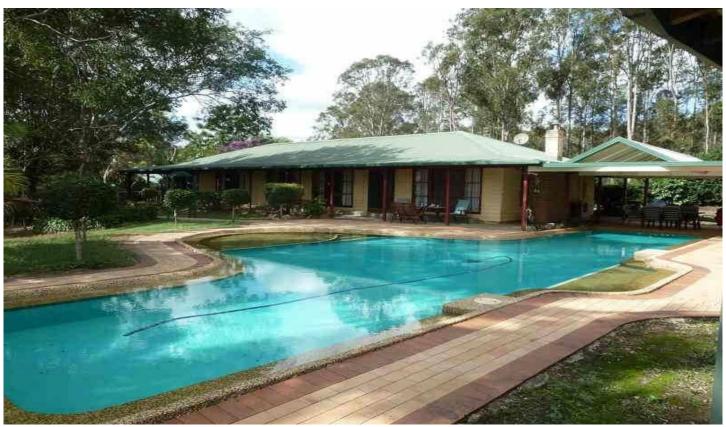

## 2766 Wallanbah Road FIREFLY NSW

Quintessential Australian timber country homestead, featuring 4 generous sized bedrooms, lounge and family rooms, ducted air conditioner and slow combustion heater. Formal dining, kitchen with walk-in pantry, 2 bathrooms with large corner spa off main. Back and front patios, large inground lap pool, outdoor entertainment area and cabana, capturing panoramic north facing rural views that over lookthe property, easy care landscaped gardens. Large machinery shed with loft and horse or dog stable complex, 3 phase power, separate colour bond feed and storage shed, ample fresh water storage, fruit tree orchard. All set on 40 gently undulating acres, 5 dams, cattle stock yards and race, sealed road access, approx 30 minute drive to Forster & Taree