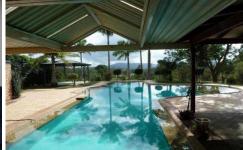

## 2766 Wallanbah Road FIREFLY NSW

Quintessential Australian timber country homestead, featuring 4 generous sized bedrooms, lounge and family rooms, ducted air conditioner and slow combustion heater. Formal dining, kitchen with walk-in pantry, 2 bathrooms with large corner spa off main. Back and front patios, large inground lap pool, outdoor entertainment area and cabana, capturing panoramic north facing rural views that over lookthe property, easy care landscaped gardens. Large machinery shed with loft and horse or dog stable complex, 3 phase power, separate colour bond feed and storage shed, ample fresh water storage, fruit tree orchard. All set on 40 gently undulating acres, 5 dams, cattle stock yards and race, sealed road access, approx 30 minute drive to Forster & Taree