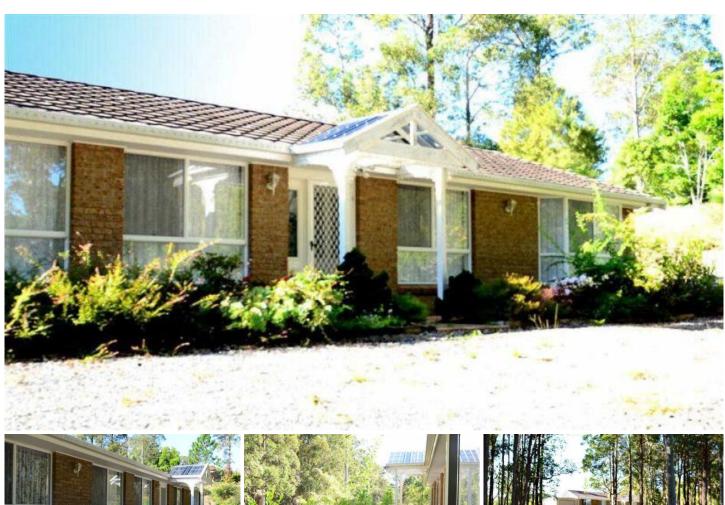

Brick and tile home, featuring 4 generous sized bedrooms with built-ins and ensuite off master, two separate lounge, living rooms, ceilings fans, reverse cycle air conditioning, kitchen with dishwasher, dining room, covered outdoor entertainment area, lock up garage and workshop, separate carport. All set on 2.3 park like acres with easy care gardens, approximately 10 minute drive to beaches. Ideal family property or retire and enjoy the peace. Keen Vendor.

4 🗀 2 🔁

Type : Rural Price : \$ 340,000 Land Size : 9307.77 sqm

View: https://www.pacificcoastproperty.com.au/sal

e/nsw/mid-north-coast/rainbow-flat/residenti

al/rural/7900190