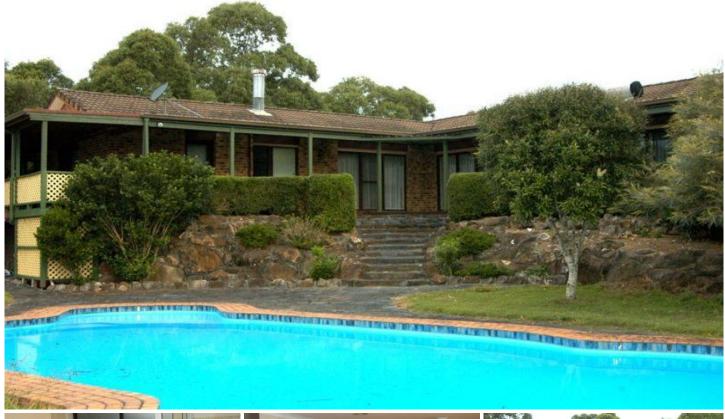

## NABIAC

Close to Forster/Tuncurry. Magnificent acres approx. 80% cleared, with excellent cattle camps. Carries 20 to 30 head. Five dams. Superb 3 bedroom home with en-suite and walk-in-robe. As new kitchen. Huge lounge and dining areas with open fireplace. North facing in-ground pool with stunning rural views. Horse stables, 6 bay machinery shed, 27 x 13m chook shed, plus massive shed with cool room and workshops. Silo. Granny flat. If acres are your passion, inspect this one without delay.