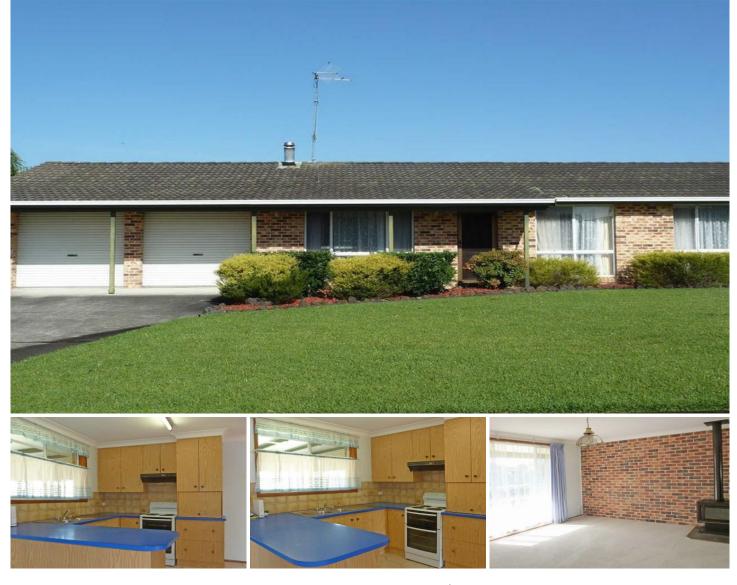

## 22 Parkway Drive TUNCURRY NSW

Are you looking for a neat 3 bedroom home? This home is found in a desirable location, single level home with gentle sloping back yard. All 3 bedrooms have built in wardrobes, renovated bathroom, and neat kitchen overlooking the backyard. Lounge room with adjoining dinning room and combustion fire place. Enclosed sunroom, and covered entertaining area with built in BBQ. Great backyard with garden shed. Double garage with drive through access. Not to mention ducted air conditioning, brand new carpet through out, security screen front door, sprinkler system, solar panels, garden shed and bore water for garden. Phone Natalie to arrange an inspection on 0438 607 238.