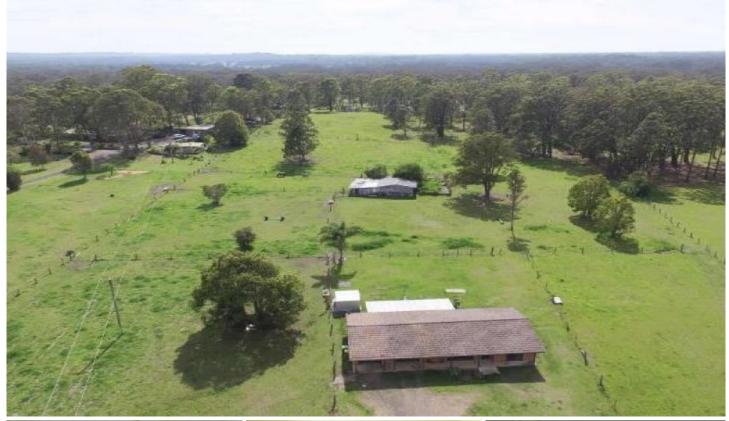

## 80 Bullocky Way FAILFORD NSW

:: Potential Sub Division

:: Level acres

:: Town Water

:: Short drive to shops and beaches

Two bedroom home on 10 sub dividable acres, subject to DA approval. Brick home with built in. Large lounge dining with renovated kitchen and plenty of cupboard space. Covered outdoor patio, double garage. Fenced and suited to adjist horses or cattle. Older style stables on property. Town water and all only 15 minutes drive to Tuncurry and Forster and 15 minutes drive to Taree. Contact our office today to arrange an inspection.