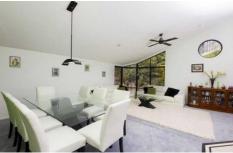

## 7 Woodlands Drive HALLIDAYS POINT NSW

:: Ultra modern

:: small acres

:: Used for bed & breakfast

:: 4 minutes to Blackhead Beach

4 minutes to Blackhead Beach. This ultra modern design offers style and flexible floor plan. Open plan living areas with full size windows and high ceilings. Stunning lounge and dining areas, family room with solid timber floorboards. Superb kitchen with granite bench tops and quality appliances. Master bedroom has its own "wing" with walk in robe, en-suite overlooking private garden. Office beside atrium with its auto closing window and watering system. Extra 2 bedrooms, bathroom with spa bath, separate toilet, kitchenette and laundry are in opposite wing, could operate