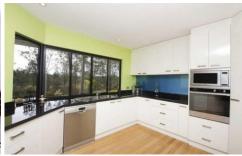

## 7 Woodlands Drive HALLIDAYS POINT NSW

:: Ultra modern

:: small acres

:: Used for bed & breakfast

:: 4 minutes to Blackhead Beach

4 minutes to Blackhead Beach. This ultra modern design offers style and flexible floor plan. Open plan living areas with full size windows and high ceilings. Stunning lounge and dining areas, family room with solid timber floorboards. Superb kitchen with granite bench tops and quality appliances. Master bedroom has its own "wing" with walk in robe, en-suite overlooking private garden. Office beside atrium with its auto closing window and watering system. Extra 2 bedrooms, bathroom with spa bath, separate toilet, kitchenette and laundry are in opposite wing, could operate