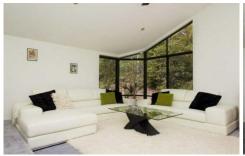

## 7 Woodlands Drive HALLIDAYS POINT NSW

:: Ultra modern

:: small acres

:: Used for bed & breakfast

:: 4 minutes to Blackhead Beach

4 minutes to Blackhead Beach. This ultra modern design offers style and flexible floor plan. Open plan living areas with full size windows and high ceilings. Stunning lounge and dining areas, family room with solid timber floorboards. Superb kitchen with granite bench tops and quality appliances. Master bedroom has its own "wing" with walk in robe, en-suite overlooking private garden. Office beside atrium with its auto closing window and watering system. Extra 2 bedrooms, bathroom with spa bath, separate toilet, kitchenette and laundry are in opposite wing, could operate