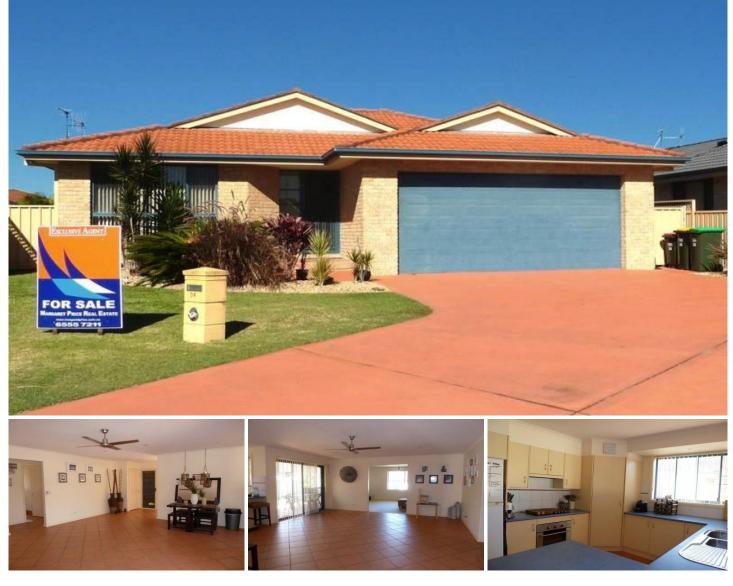

## 24 Correa Close TUNCURRY NSW

Light and spacious 3 bedroom home in popular Tuncurry. Wide hallway leads to the open plan family/dining area. Separate formal lounge. 3 good size bedrooms with ceiling fans, master with ensuite and walk in robe. Great size kitchen with plenty of storage. Fully fenced yard with covered North facing entertainment area. Double garage with internal access.

| 3 🍋 | 2 🚔 | 2 🖨 |
|-----|-----|-----|
|-----|-----|-----|

| Price | : \$ 417,500 |
|-------|--------------|
|       |              |

Land Size : 514 sqm View : https://ww

: https://www.pacificcoastproperty.com.au/sal e/nsw/mid-north-coast/tuncurry/residential/h ouse/7899949