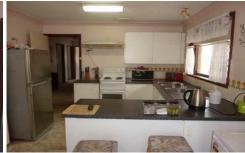

## 19 De Lore Crescent TUNCURRY NSW

Brick residence featuring 3 generous sized bedrooms, large lounge room with reverse cycle air conditioning, kitchen and dining room. Studio or self contained guest accommodation, single lock up garage and side access for storage of the boat or caravan, 638 square metre block, bore for irrigation around the yard. Centrally located close to shops, schools and town centre. Ideal first home or investment with current tenant in place.