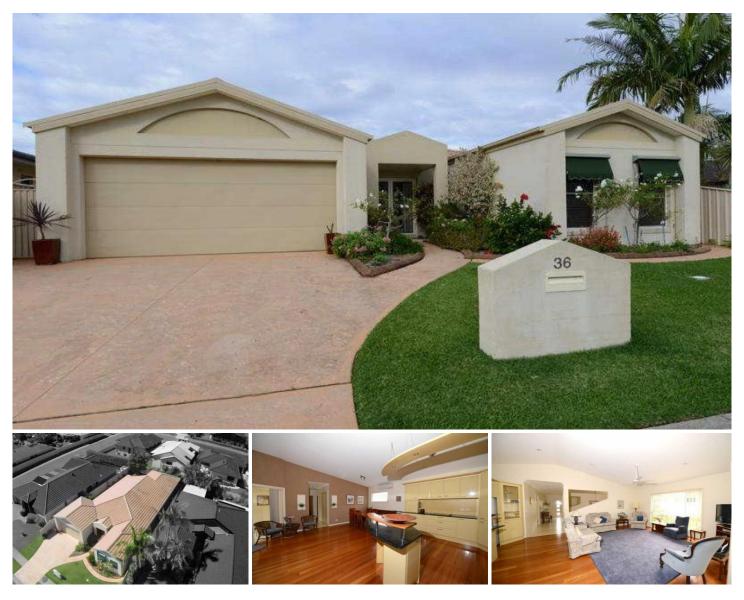

## **36 Wamara Crescent FORSTER NSW**

4 bedroom residence bringing together classic warmth and elegance with a clean, contemporary sense of style. Designed for relaxed living, with beautifully landscaped gardens. Luxurious light filled master bedroom with ensuite and walk in robe,3 other generous sized bedrooms with built-ins. High ceilings, reverse cycle air conditioning, large formal dining and open plan lounge, family room, polished timber floors, Open plan modern kitchen, sliding doors leading out to the north facing outdoor entertainment area. Double car garage with drive through access (Ideal to store the Boat or Caravan) paved yard and private level lawns framed by established gardens.

## 4 🛤 2 🚔 2 🚘

| Туре  | : House      |
|-------|--------------|
| Price | : \$ 475,000 |

- Land Size : 519 sqm
- View

: https://www.pacificcoastproperty.com.au/sal e/nsw/mid-north-coast/forster/residential/ho use/7899893