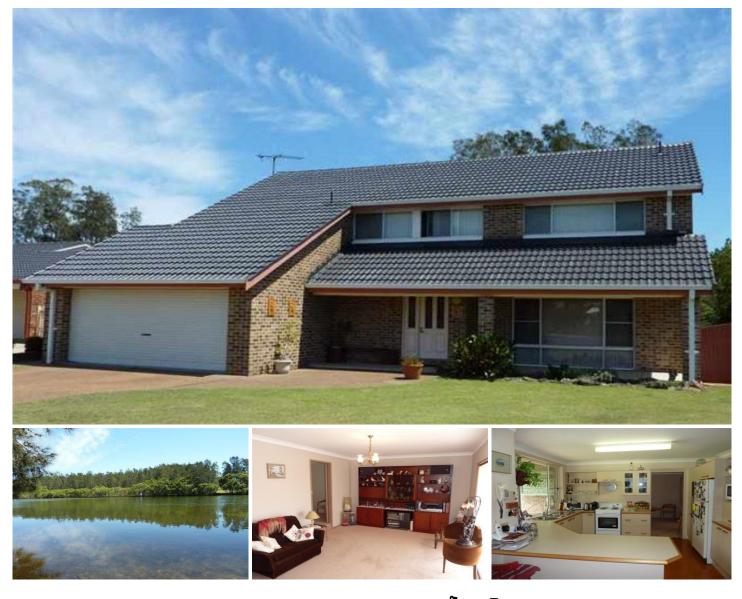

## 3 Palmway Crescent TUNCURRY NSW

Prestigious Jonell Park Waterfront. Generous family home features 4 good sized bedrooms with built-in robes, en-suite, parents retreat, and home office off master. Fabulous view from the gourmet kitchen overlooking the manicured back yard to the waterway. Plenty of room for the family and guests with formal and informal dining areas. Spacious sunken lounge room, large family room and library /study. Huge North facing covered outdoor entertainment barbeque area that captures panoramic views of Wallis Lake. Sit back, relax and watch the dolphins and native wildlife from the back door. 3 bathrooms, double garage and an extra home office. Set on 694 square metre block with Side access to the rear, for boat or caravan. Inspection by appointment only

## 4 🛤 3 🚔 2 🖨

**Price :** \$ 672,000

View : https://www.pacificcoastproperty.com.au/sale/ns w/mid-north-coast/tuncurry/residential/house/789 9869