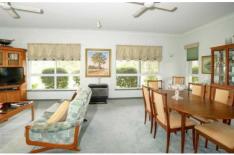

The main entry foyer leads to a formal lounge dining room or to open plan country kitchen which includes a meal and living area.

Both bedrooms have ensuite and sliding doors opening onto the verandahs.