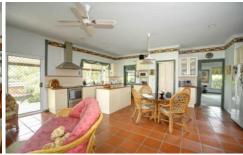

The main entry foyer leads to a formal lounge dining room or to open plan country kitchen which includes a meal and living area.

Both bedrooms have ensuite and sliding doors opening onto the verandahs.