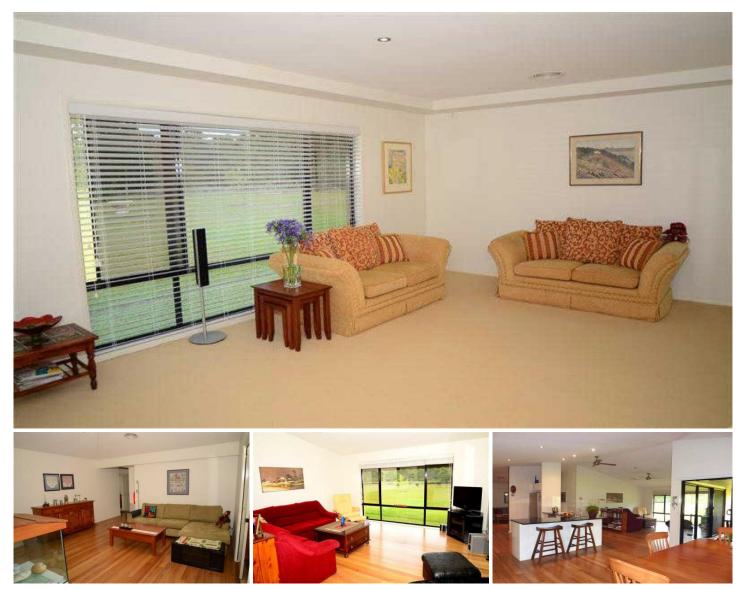

## **36 Heather Close FAILFORD NSW**

Popular area of Failford, 15 minutes to Forster/Tuncurry and also handy to Blackhead Beach

Formal lounge/media room

Spacious family and dining areas with floating timber floor boards and 9' ceilings

Four double bedrooms with built in robes

Master bedroom with spacious en-suite with separate toilet, walk in robe

Summer lounge areas off bedroom and family areas

Modern kitchen with stainless steel appliances, breakfast bar and pantry

Ducted reverse cycle air conditioning

Town water and a 25,000 litre water tank

Fully fenced back yard

6 x 6 metre shed with double doors, power and separate toilet Side access