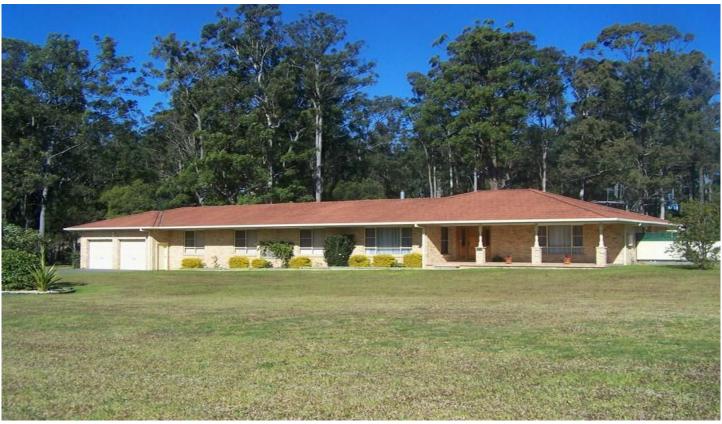

## **FAILFORD**

:: Ensuite

:: Saltwater pool

:: Dam

:: Fire Place

:: Air conditioning

:: Entertaining area

Set on 3.6 acres is this lovely brick home with a separate self contained studio and an inground saltwater pool. The home features formal lounge and dining room, timber kitchen with walk in pantry and dishwasher, large undercover entertaining area, master bedroom with study nook plus ensuite and walk in wardrobe and a huge ten metre deep double garage. The home has many extra features including ducted air conditioning throughout,