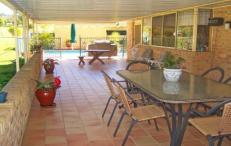

## **FAILFORD**

:: Ensuite

:: Saltwater pool

:: Dam

:: Fire Place

:: Air conditioning

:: Entertaining area

Set on 3.6 acres is this lovely brick home with a separate self contained studio and an inground saltwater pool. The home features formal lounge and dining room, timber kitchen with walk in pantry and dishwasher, large undercover entertaining area, master bedroom with study nook plus ensuite and walk in wardrobe and a huge ten metre deep double garage. The home has many extra features including ducted air conditioning throughout,