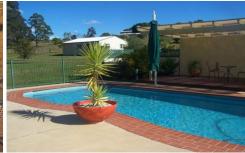

## **FAILFORD**

:: Ensuite

:: Saltwater pool

:: Dam

:: Fire Place

:: Air conditioning

:: Entertaining area

Set on 3.6 acres is this lovely brick home with a separate self contained studio and an inground saltwater pool. The home features formal lounge and dining room, timber kitchen with walk in pantry and dishwasher, large undercover entertaining area, master bedroom with study nook plus ensuite and walk in wardrobe and a huge ten metre deep double garage. The home has many extra features including ducted air conditioning throughout,